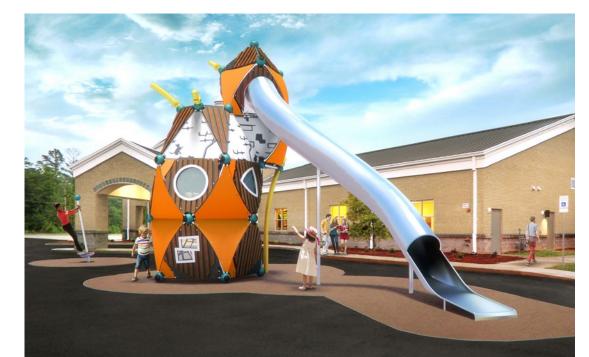

#### 90.292.4008

12,4 x 6,4 x 7,9 40-7 x 20-11 x 25-10

EN 1176 (m) 15,9 x 9,9
ASTM/CSA(m) 16,7 x 10,1
ASTM/CSA('-") 54-7 x 33-0

7-5

This Triitopia world entices with maximum climbing fun on five levels. Thanks to its simple façade design it fits perfectly into its surroundings. And have you ever thought about a rooftop playground?