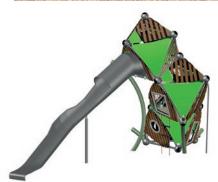

# **Triitopia.05**

#### 90.292.4005

4,2 x 8,2 x 5,1 13-6 x 26-8 x 16-6

EN 1176 (m) **7,2 x 11,7** 

EN 1176 (m) 7,2 x 11,7

ASTM/CSA(m) 12,4 x 7,8

ASTM/CSA("") 40,0 x 25,7 ASTM/CSA('-") **40-9 x 25-7** 

1,31

Triitopia.05 is a combination of the rope play house Boo plus roof and two Triis stacked on each other. The spatial net inside allows several people to ascend at the same time. Children can pick up real speed going down the slide.