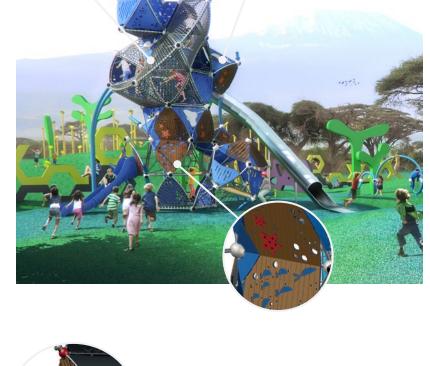

# Castle, Underwater World or a Fiery Dragon Castle! Triitopia can be Anything.

With the combination and merging of the individual structures from the Greenville line, unique Triitopia worlds arise. Using various design options, the structures can be transformed according to your desired theme.

#### **Underwater World**

Add-ons, such as net tunnels, fishing nets or the blue colour of the slides and ropes, and especially the motifs and design of the panels with colourful sea creatures, fish and underwater plants create an enchanted underwater world, in which the sunken ship Triitopia becomes a home for Mermaids and sea monsters.