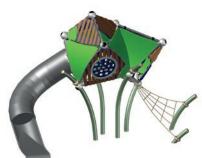

# Triitopia.07

## 90.292.4007

6,2 x 4,5 x 4,2 20-2 x 14-7 x 13-8

EN 1176 (m) **9,4 x 6,6** ASTM/CSA(m) 8,0 x 10,1

ASTM/CSA('-'') **26-0 x 33-2** 

**Triitopia.04** 

90.292.4004

EN 1176 (m) 5,7 x 12,3 ASTM/CSA(m) 13,5 x 7,2

ASTM/CSA('-") 44-2 x 23-8

2,11 6-11

Triitopia.04 consists of three Trii houses that

inside. Alternatively, the entry can be made on level two via a rope ladder. Sliding pole

and slide offer exciting possibilities of descent. In addition, the sloping floors in the

upper two houses offer a special challenge

for the children.

are stacked onto each other. The whole

structure can be climbed through from

9,1 x 3,5 x 4,9

29-11 x 11-5 x 15-11

Even the smallest version of Triitopia offers exciting room for play and adventure. If you want to descend by the slide, you have to climb up the access net and creep through the intertwined Trii houses, which "share" two of the posts.