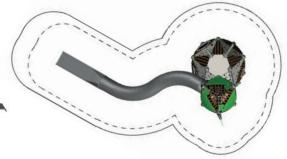

Berliner Greenville Triitopia Berliner Greenville Triitopia

Triitopia.01 90.292.4001

14,1 x 6,4 x 7,9 46-0 x 20-11 x 25-10

EN 1176 (m) 17-6 x 8,5 ASTM/CSA(m) 10,1 x 17,8 ASTM/CSA('-") 33-0 x 58-5

Children that ascend through the spatial net to the very top can swiftly descend the tunnel slide all the way to the ground. Alternatively, the new net tunnel on the facade can be used as an ascent or descend option.