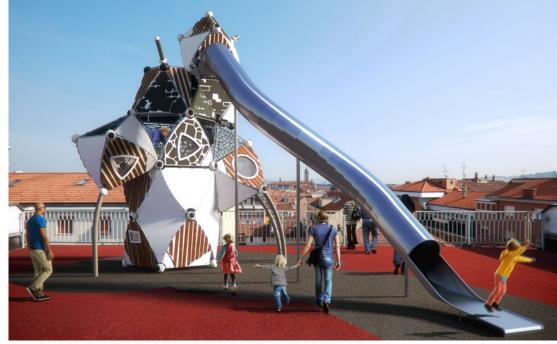

#### 90.292.4008

12,4 x 6,4 x 7,9 40-7 x 20-11 x 25-10

EN 1176 (m) 15,9 x 9,9
ASTM/CSA(m) 16,7 x 10,1
ASTM/CSA('-") 54-7 x 33-0

7-5

This Triitopia world entices with maximum climbing fun on five levels. Thanks to its simple façade design it fits perfectly into its surroundings. And have you ever thought about a rooftop playground?