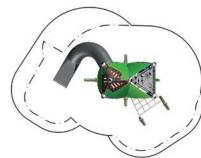

# Triitopia.07

## 90.292.4007

6,2 x 4,5 x 4,2 20-2 x 14-7 x 13-8

EN 1176 (m) **9,4 x 6,6** ASTM/CSA(m) 8,0 x 10,1

ASTM/CSA('-'') **26-0 x 33-2** 

**Triitopia.04** 

90.292.4004

EN 1176 (m) 5,7 x 12,3 ASTM/CSA(m) 13,5 x 7,2

ASTM/CSA('-") 44-2 x 23-8

2,11 6-11

Triitopia.04 consists of three Trii houses that

inside. Alternatively, the entry can be made on level two via a rope ladder. Sliding pole

and slide offer exciting possibilities of descent. In addition, the sloping floors in the

upper two houses offer a special challenge

for the children.

are stacked onto each other. The whole

structure can be climbed through from

9,1 x 3,5 x 4,9

29-11 x 11-5 x 15-11

Even the smallest version of Triitopia offers exciting room for play and adventure. If you want to descend by the slide, you have to climb up the access net and creep through the intertwined Trii houses, which "share" two of the posts.