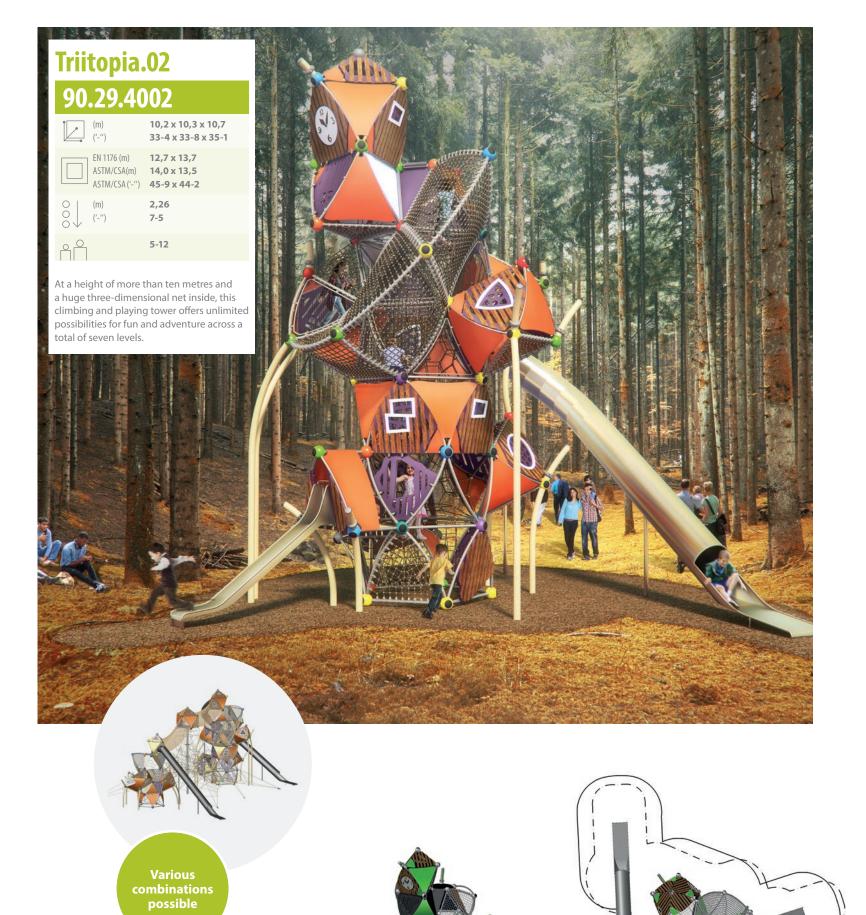

Berliner Greenville Triitopia Berliner Greenville Triitopia

Triitopia.01 90.292.4001

14,1 x 6,4 x 7,9 46-0 x 20-11 x 25-10

EN 1176 (m) 17-6 x 8,5 ASTM/CSA(m) 10,1 x 17,8 ASTM/CSA('-") 33-0 x 58-5

Children that ascend through the spatial net to the very top can swiftly descend the tunnel slide all the way to the ground. Alternatively, the new net tunnel on the facade can be used as an ascent or descend option.