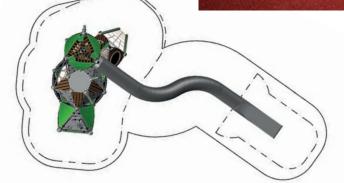

#### 90.292.4008

12,4 x 6,4 x 7,9 40-7 x 20-11 x 25-10

EN 1176 (m) 15,9 x 9,9
ASTM/CSA(m) 16,7 x 10,1
ASTM/CSA('-") 54-7 x 33-0

7-5

This Triitopia world entices with maximum climbing fun on five levels. Thanks to its simple façade design it fits perfectly into its surroundings. And have you ever thought about a rooftop playground?