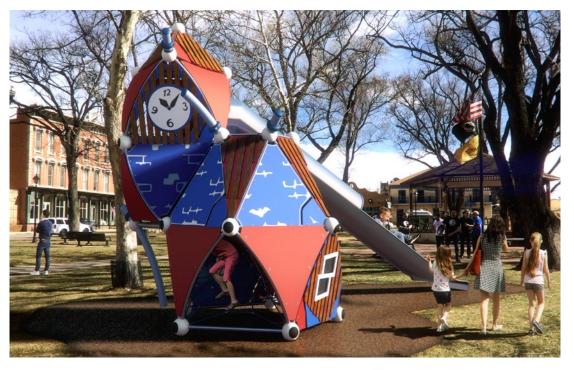

# **Triitopia.08**

#### 90.292.4008

12,4 x 6,4 x 7,9 40-7 x 20-11 x 25-10

EN 1176 (m) 15,9 x 9,9
ASTM/CSA(m) 16,7 x 10,1
ASTM/CSA('-") 54-7 x 33-0

7-5

This Triitopia world entices with maximum climbing fun on five levels. Thanks to its simple façade design it fits perfectly into its surroundings. And have you ever thought about a rooftop playground?