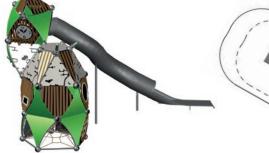

Berliner Greenville Triitopia Berliner Greenville Triitopia

Triitopia.01 90.292.4001

14,1 x 6,4 x 7,9 46-0 x 20-11 x 25-10

EN 1176 (m) 17-6 x 8,5 ASTM/CSA(m) 10,1 x 17,8 ASTM/CSA('-") 33-0 x 58-5

Children that ascend through the spatial net to the very top can swiftly descend the tunnel slide all the way to the ground. Alternatively, the new net tunnel on the facade can be used as an ascent or descend option.