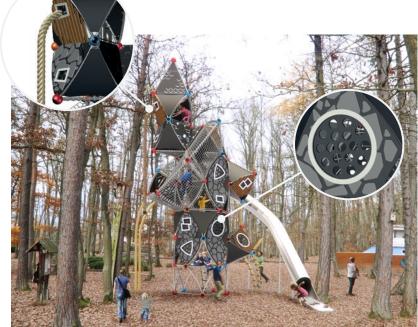

# Castle, Underwater World or a Fiery Dragon Castle! Triitopia can be Anything.

With the combination and merging of the individual structures from the Greenville line, unique Triitopia worlds arise. Using various design options, the structures can be transformed according to your desired theme.

#### **Castles and Queens**

Once upon a time ... it says in this example. A knight's castle is not only created by the size and shape of the structure. A long, thick, twisted rope, which hangs out from the window of the tower resembles a Rapunzel braid. The gray ropes of the net tunnel are reminiscent of chain mail. The "barred" windows are like the windows of a prison deep in the dungeon to the castle and the gray and black coloured panels in stone become medieval castle walls.

But maybe your castle will be a home of dangerous giant dragons, spiked with red and yellow panels to represent fire and flaring HDPE as flames. Or maybe you are dreaming of a sleeping Beauty Castle surrounded by roses and thorns.