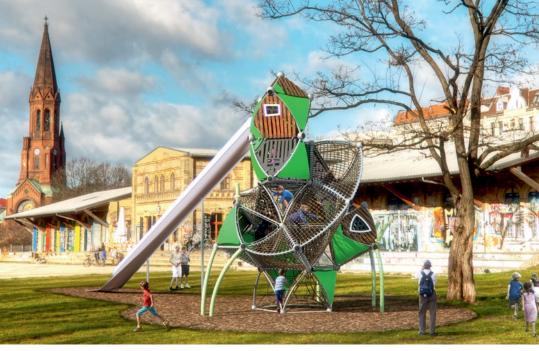

# Castle, Underwater World or a Fiery Dragon Castle! Triitopia can be Anything.

With the combination and merging of the individual structures from the Greenville line, unique Triitopia worlds arise. Using various design options, the structures can be transformed according to your desired theme.

#### **Underwater World**

Add-ons, such as net tunnels, fishing nets or the blue colour of the slides and ropes, and especially the motifs and design of the panels with colourful sea creatures, fish and underwater plants create an enchanted underwater world, in which the sunken ship Triitopia becomes a home for Mermaids and sea monsters.