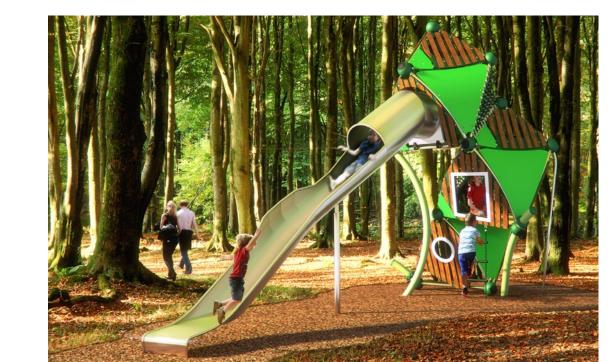

Berliner Greenville Triitopia Berliner Greenville Triitopia

Triitopia.01 90.292.4001

14,1 x 6,4 x 7,9 46-0 x 20-11 x 25-10

EN 1176 (m) 17-6 x 8,5 ASTM/CSA(m) 10,1 x 17,8 ASTM/CSA('-") 33-0 x 58-5

Children that ascend through the spatial net to the very top can swiftly descend the tunnel slide all the way to the ground. Alternatively, the new net tunnel on the facade can be used as an ascent or descend option.