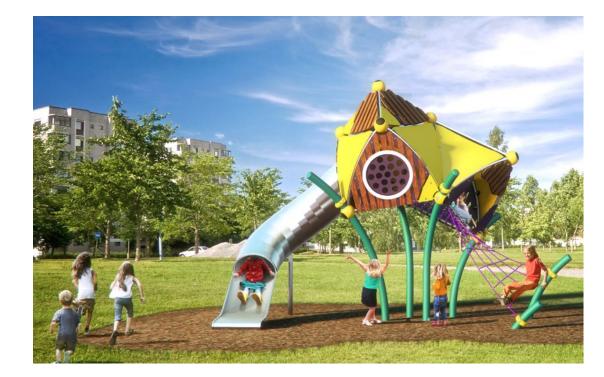

# Castle, Underwater World or a Fiery Dragon Castle! Triitopia can be Anything.

With the combination and merging of the individual structures from the Greenville line, unique Triitopia worlds arise. Using various design options, the structures can be transformed according to your desired theme.

#### **Underwater World**

Add-ons, such as net tunnels, fishing nets or the blue colour of the slides and ropes, and especially the motifs and design of the panels with colourful sea creatures, fish and underwater plants create an enchanted underwater world, in which the sunken ship Triitopia becomes a home for Mermaids and sea monsters.