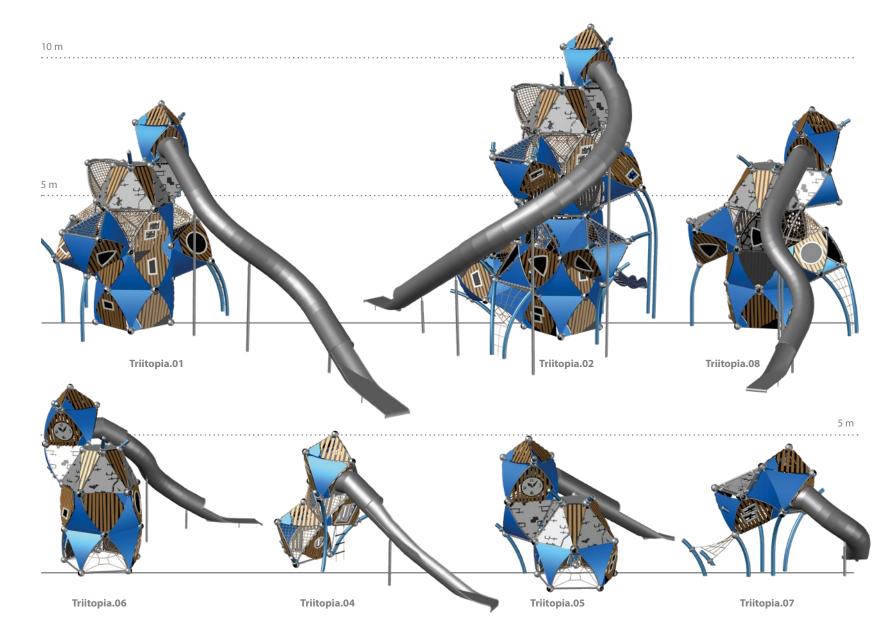

Berliner Greenville Triitopia Berliner Greenville Triitopia

Triitopia.01 90.292.4001

14,1 x 6,4 x 7,9 46-0 x 20-11 x 25-10

EN 1176 (m) 17-6 x 8,5 ASTM/CSA(m) 10,1 x 17,8 ASTM/CSA('-") 33-0 x 58-5

Children that ascend through the spatial net to the very top can swiftly descend the tunnel slide all the way to the ground. Alternatively, the new net tunnel on the facade can be used as an ascent or descend option.

# **Triitopia.08**

#### 90.292.4008

12,4 x 6,4 x 7,9 40-7 x 20-11 x 25-10

EN 1176 (m) 15,9 x 9,9
ASTM/CSA(m) 16,7 x 10,1
ASTM/CSA('-") 54-7 x 33-0

7-5

This Triitopia world entices with maximum climbing fun on five levels. Thanks to its simple façade design it fits perfectly into its surroundings. And have you ever thought about a rooftop playground?

# Triitopia.07

## 90.292.4007

6,2 x 4,5 x 4,2 20-2 x 14-7 x 13-8

EN 1176 (m) **9,4 x 6,6** ASTM/CSA(m) 8,0 x 10,1

ASTM/CSA('-'') **26-0 x 33-2** 

**Triitopia.04** 

90.292.4004

EN 1176 (m) 5,7 x 12,3 ASTM/CSA(m) 13,5 x 7,2

ASTM/CSA('-") 44-2 x 23-8

2,11 6-11

Triitopia.04 consists of three Trii houses that

inside. Alternatively, the entry can be made on level two via a rope ladder. Sliding pole

and slide offer exciting possibilities of descent. In addition, the sloping floors in the

upper two houses offer a special challenge

for the children.

are stacked onto each other. The whole

structure can be climbed through from

9,1 x 3,5 x 4,9

29-11 x 11-5 x 15-11

Even the smallest version of Triitopia offers exciting room for play and adventure. If you want to descend by the slide, you have to climb up the access net and creep through the intertwined Trii houses, which "share" two of the posts.

# **Triitopia.05**

#### 90.292.4005

4,2 x 8,2 x 5,1 13-6 x 26-8 x 16-6

EN 1176 (m) **7,2 x 11,7** 

EN 1176 (m) 7,2 x 11,7

ASTM/CSA(m) 12,4 x 7,8

ASTM/CSA("") 40,0 x 25,7 ASTM/CSA('-") **40-9 x 25-7** 

1,31

Triitopia.05 is a combination of the rope play house Boo plus roof and two Triis stacked on each other. The spatial net inside allows several people to ascend at the same time. Children can pick up real speed going down the slide.

# **Triitopia.06**

#### 90.292.4006

5,8 x 9,6 x 6,5 19-1 x 31-6 x 21-2

EN 1176 (m) **8,8 x 12,6** 

EN 1176 (m) 8,8 x 12,6 ASTM/CSA(m) 14,0 x 9,6 ASTM/CSA('-") 45-8 x 31-3

There's a lot going on in this Triitopia world! Two Boo rope play houses that are connected upside down, lead into the Triis on the top of the structure. Besides the large three-dimensional net and a tunnel slide, this structure is irresistible with the multifaceted combination of different facade elements.