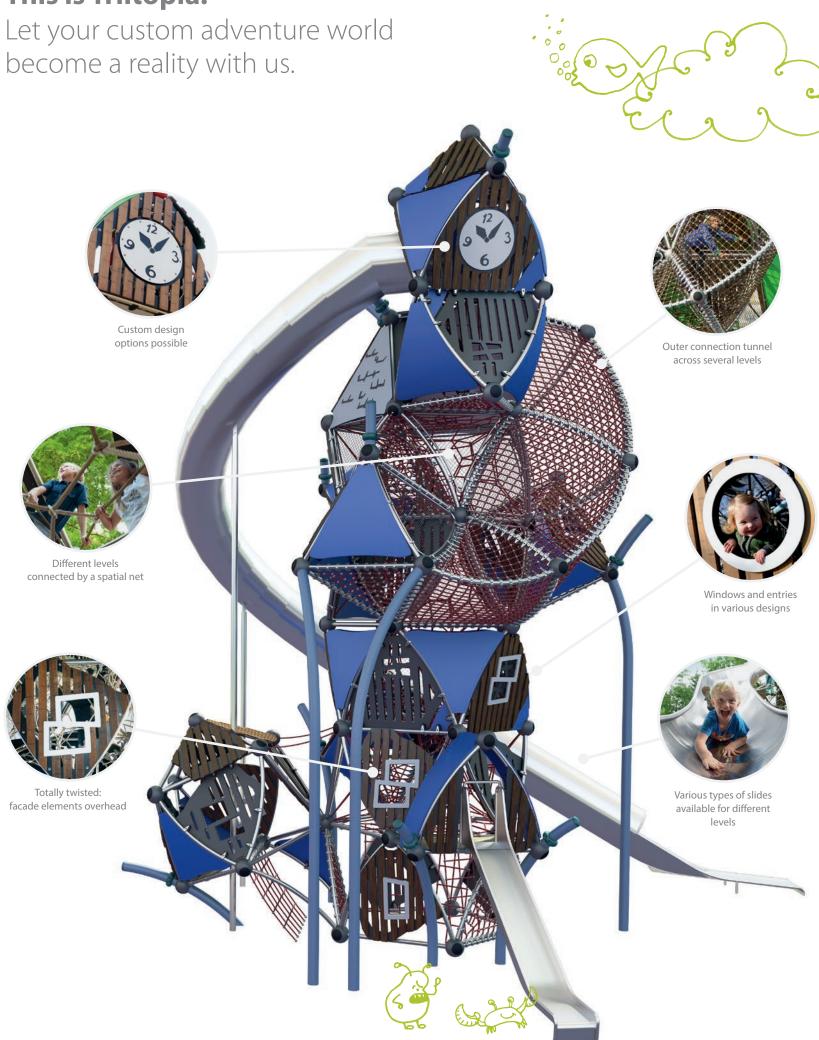

#### This is Triitopia!

#### The Chaos has a System!

Behind the seemingly random construction, lies a highly modular system that allows every Triitopia structure to be custom designed in a shape and size to a maximal extent. To do so, choose from a wide range of different net elements, panel types and slide options, and let your custom adventure world become a reality with us. It goes without saying that Triitopia can be combined with nearly all other Berliner play equipment.