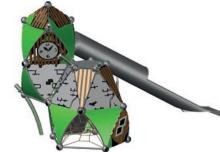

# Magical, twisted, crazy: **Triitopia**

#### **Welcome to the Realm of Imagination!**

Triitopia combines award winning design with tried and tested materials! A magical world of climbing and adventure where reality and fiction blend together and evolve into the unpredictable interplay of transparent and closed façade elements that are combined in close knit, nestled and asymmetric ways. Diverse net pieces invite you to climb, and lead to numerous corners and angles, and up to viewing areas and slides on different levels. Let the various Greenville products merge into one another. A new world will arise.

#### The Chaos has a System!

Behind the seemingly random construction, lies a highly modular system that allows every Triitopia structure to be custom designed in a shape and size to a maximal extent. To do so, choose from a wide range of different net elements, panel types and slide options, and let your custom adventure world become a reality with us. It goes without saying that Triitopia can be combined with nearly all other Berliner play equipment.