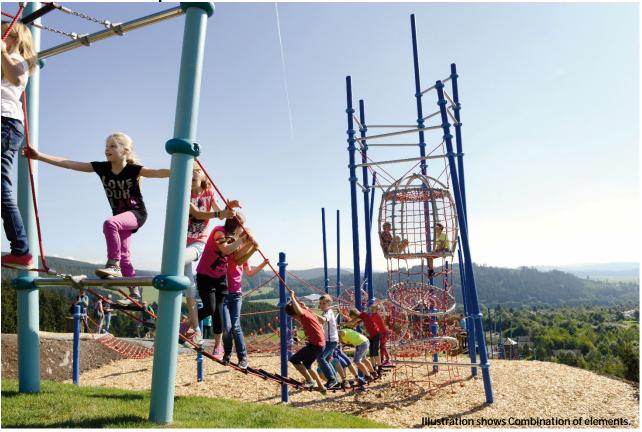

#### Tower1

The ascent into the net sphere is via several tilted rings of netting. The 7.5 meter high viewing tower offers ample space to relax in and, for role playing children, can become either a retreat, command center or bird's nest.