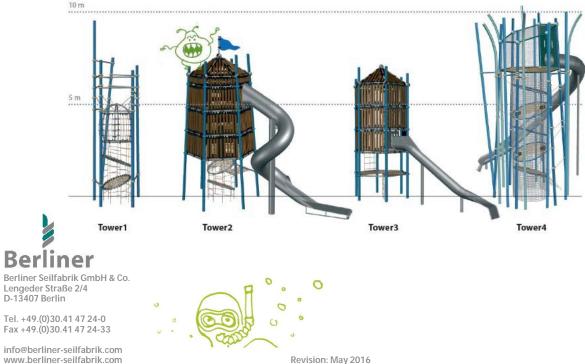

#### Tower1

The ascent into the net sphere is via several tilted rings of netting. The 7.5 meter high viewing tower offers ample space to relax in and, for role playing children, can become either a retreat, command center or bird's nest.

### Tower1 - at a glance.

Product Family: Item Number: Children's Age: Fall Height (DIN EN 1176): Length x Width x Height:

Greenville 90.295.001 5+ 3.2 m x 2.9 m x 9.5 m (10'-6" x 9'-7" x 31'-2")

Number of Foundations: Concrete Volume C20/C25: Number of skilled installers required: Installation Time without foundation: Dimensions of largest part: